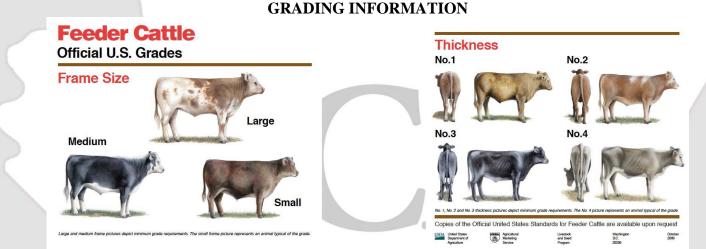

Large framed cattle are those that are expected to weigh over 1250lbs. when their external fat is approximately 0.5 inches at the 12th rib where beef carcasses are "ribbed" for grading purposes. The 0.5-inch target is used in the USDA standards as a reasonable live animal predictor for a calf's ability to grade choice or higher.

| GRADE      | STEER (LBS)     | HEIFER (LBS)    |
|------------|-----------------|-----------------|
| LARGE (L)  | 1250 OR greater | 1150 or greater |
| MEDIUM (M) | 1100 TO 1249    | 1000 TO 1149    |