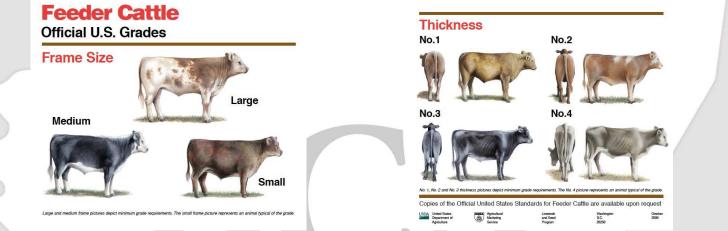

**GRADING INFORMATION** 

Large framed cattle are those that are expected to weigh over 1250lbs. when their external fat is approximately 0.5 inches. at the 12th rib where beef carcasses are "ribbed" for grading purposes. The 0.5-inch target is used in the USDA standards as a reasonable live animal predictor for a calf's ability to grade choice or higher.

| GRADE      | STEER (LBS)     | HEIFER (LBS)    |
|------------|-----------------|-----------------|
| LARGE (L)  | 1250 OR greater | 1150 or greater |
| MEDIUM (M) | 1100 TO 1249    | 1000 TO 1149    |